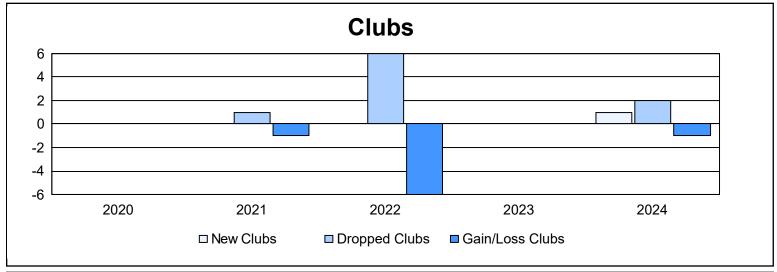

District 4 C1 As of June 2024 Cumulative

| Year      | New<br>Clubs | Dropped<br>Clubs | Gain/<br>Loss<br>Clubs | New<br>Members | Charter<br>Members | Reinstate<br>Members | Transfer<br>Members | Total<br>Member<br>Added | Total<br>Members<br>Dropped | Gain/<br>Loss<br>Members |
|-----------|--------------|------------------|------------------------|----------------|--------------------|----------------------|---------------------|--------------------------|-----------------------------|--------------------------|
| 2019-2020 | 0            | 0                | 0                      | 82             | 2                  | 7                    | 8                   | 99                       | 123                         | -24                      |
| 2020-2021 | 0            | 1                | -1                     | 95             | 0                  | 9                    | 5                   | 109                      | 140                         | -31                      |
| 2021-2022 | 0            | 6                | -6                     | 125            | 3                  | 7                    | 13                  | 148                      | 205                         | -57                      |
| 2022-2023 | 0            | 0                | 0                      | 103            | 0                  | 7                    | 3                   | 113                      | 149                         | -36                      |
| 2023-2024 | 1            | 2                | -1                     | 77             | 21                 | 18                   | 0                   | 116                      | 158                         | -42                      |
| Average   | 0            | 2                | -2                     | 96             | 5                  | 10                   | 6                   | 117                      | 155                         | -38                      |